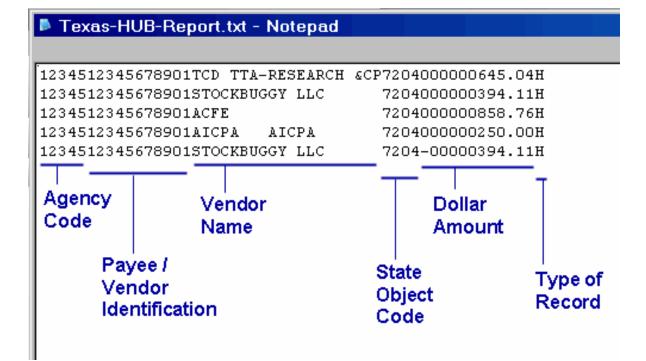

#### 📕 Texas-HUB-Report.txt - Notepad

File Edit Format View Help

| 1234512345678901TCD TTA-RESEARCH | &CP7204000000645.04H |
|----------------------------------|----------------------|
| 1234512345678901STOCKBUGGY LLC   | 7204000000394.11H    |
| 1234512345678901ACFE             | 7204000000858.76H    |
| 1234512345678901AICPA AICPA      | 7204000000250.00H    |
| 1234512345678901STOCKBUGGY LLC   | 7204-00000394.11H    |
|                                  |                      |