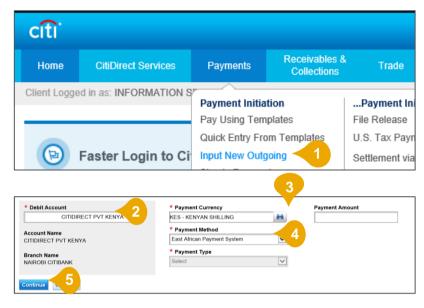

## Kenya – East African Payment System CitiDirect BE<sup>®</sup> - Quick Reference Guide

- Under Payments main menu on the CitiDirect BE portal<sup>®</sup>, select Input New Outgoing from the Payment Initiation
- 2. Select your Debit account
- 3. **Payment currency** will default to the same debit account currency however a different currency can also be selected
- Based on the debit account number branch / currency and payment currency selected, the list of available payment methods will be displayed. Select your payment method as East African Payment System
- Enter Payment amount. You may check "Remember these Selections" so that these parameters would be auto-populated or auto-executed the next time you make a payment. Otherwise, click Continue
- Enter Payment details (all fields marked with \* are mandatory)
  - First available Value date will appear on the payment screen
  - Transaction reference number field will appear on the payment screen (if greyed out, Citi will provide the reference upon submission)
  - Payment Details to pass a description of the payment
  - Charges Indicator defaults to "Our"