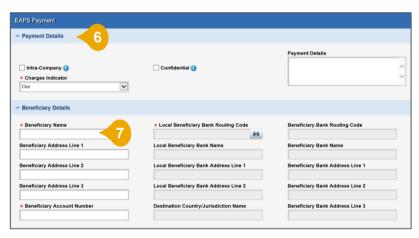

7. Enter Beneficiary Details (all fields marked with \* are mandatory)

- Beneficiary name (can be entered manually or selected from the library if available) and Beneficiary Address
- Beneficiary Bank Routing Method
   (local routing code)
- Beneficiary Bank Name and country code will populate automatically once the routing code is selected
- Beneficiary Account Number (local format)