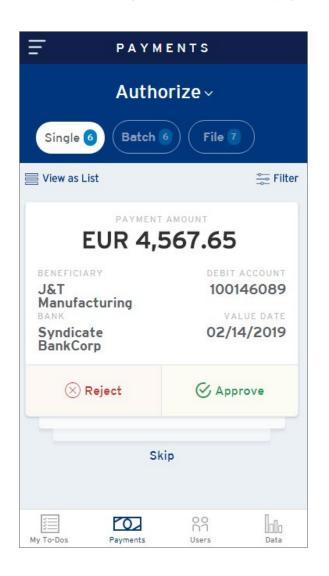

### Authorize and Release Payments

Users have the ability to authorize and release payments quickly and conveniently.

Download and Login

**Welcome Tutorial** 

**Push Notifications** 

**Initiate Payments** 