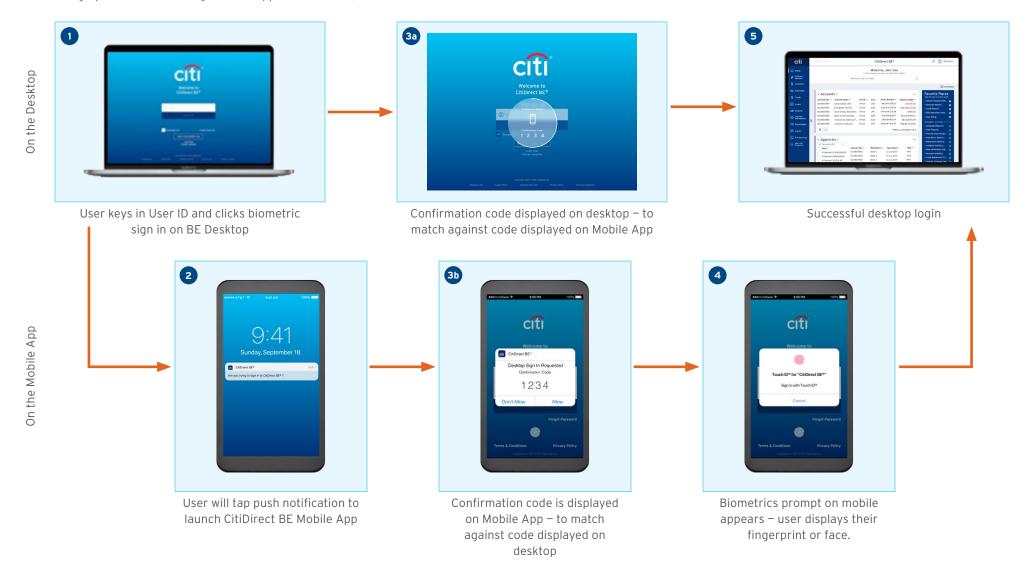

## Biometrics Authentication – Mobile Login

- User Case 1: Mobile Login
- Users are able to log into CitiDirect BE Mobile App via Fingerprint or Facial Recognition (in approved markets)

### BE Mobile App Launch

User clicks on the Fingerprint Icon or Facial Recognition Icon (depending on device capability).

#### Biometrics Prompt on Mobile

The device will prompt user to display their fingerprint or face for biometrics authentication.

#### Mobile Landing Page

Successful login.

Download and Login

**Welcome Tutorial** 

**Push Notifications** 

**Initiate Payments** 

**Authorize and Release Payments** 

**Payment Status Data** 

## Biometrics Authentication – Desktop Login Using Mobile

- User Case 2: Desktop Login Using Mobile
- Users are able to log into CitiDirect BE Desktop using their Biometrics on the Mobile App Fingerprint or Facial Recognition (in approved markets)