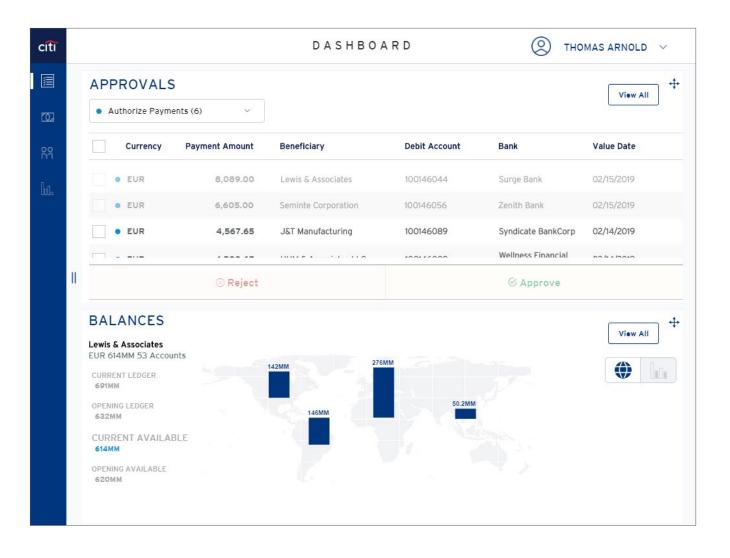

### Tablet - Dashboard

- Authorize and release payments directly from the dashboard
- View balances (map and chart views)

Download and Login

**Welcome Tutorial** 

**Push Notifications** 

**Initiate Payments** 