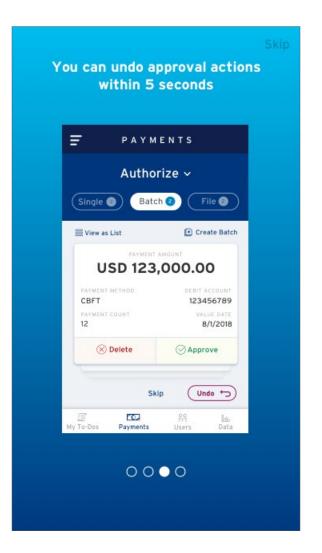

## Swipe – Undo for Right Actions/Approve

The "**Undo**" button allows a user to correct their action of approving a payment or any other user record while in card view.

The Undo button will show up for **5 seconds after the swipe gesture**, thereby delaying the actual processing of the record for up to 5 seconds to allow a user to change their mind, if required.