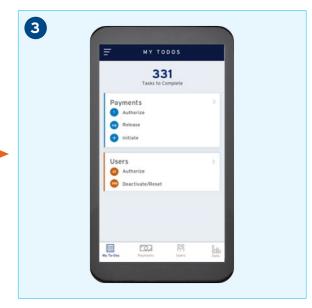

# CitiDirect BE® Mobile User Guide

Download and Login

Welcome Tutorial

**Push Notifications** 

**Initiate Payments** 

Authorize and Release Payments

**Payment Status Data** 

**Balance Status Data** 

Intraday Cash Position Data

Security/User Management

Authorize

Deactivate/Reset