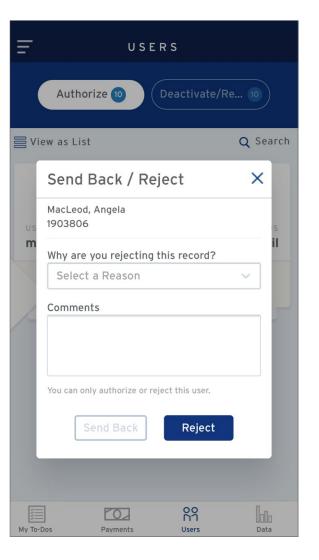

## Security/User Management – Authorize

Security Managers can approve and reject users (by swiping or tapping) directly on their device.

Download and Login

**Welcome Tutorial** 

**Push Notifications** 

**Initiate Payments** 