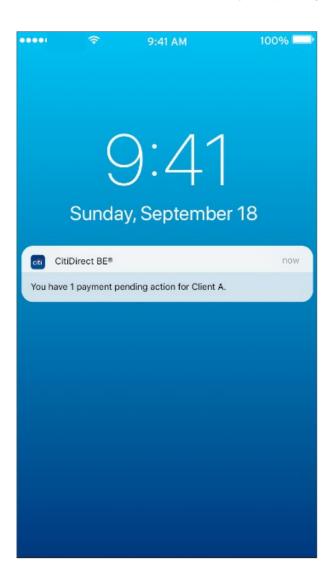

### **Push Notifications**

Users are able to receive notifications to know when they have pending items in their worklist.

#### Push Notifications Payments Pending

- User will receive a push notification that indicates the number of pending payments (single or batch).
- Push notifications will be sent to the users depending upon their entitlements (i.e. payment pending notification will be sent to users that are entitled to payments).

#### Push Notifications Customization

• User will be allowed to turn on/off notifications for Payments pending from the 'Notifications' section on the Settings screen in the CitiDirect BE Mobile App.