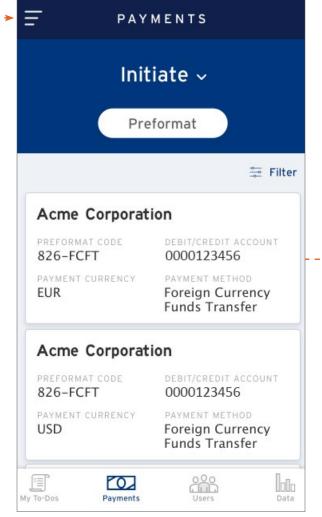

### Initiate Payments

Users have the ability to initiate a Payment from approved TEMPLATES.\*

<sup>\*</sup>Available in select countries.

Download and Login

**Welcome Tutorial** 

**Push Notifications** 

**Initiate Payments** 