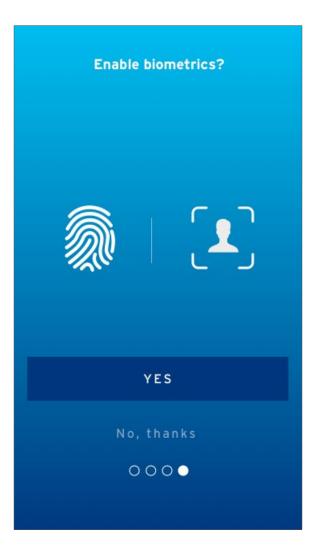

## Biometrics Authentication – Mobile Login

- User Case 1: Mobile Login
- Users are able to log into CitiDirect BE Mobile App via Fingerprint or Facial Recognition (in approved markets)

## Biometrics Authentication – Desktop Login Using Mobile

- User Case 2: Desktop Login Using Mobile
- Users are able to log into CitiDirect BE Desktop using their Biometrics on the Mobile App Fingerprint or Facial Recognition (in approved markets)