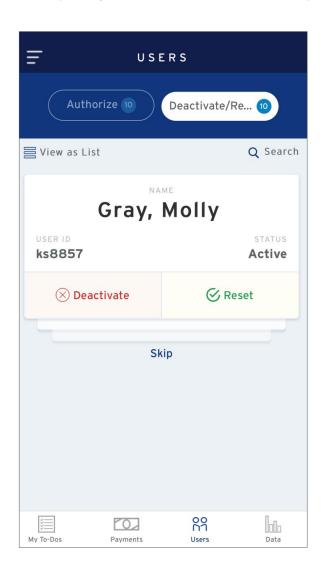

## Security/User Management - Deactivate/Reset

Security Managers can deactivate and reset users (by swiping or tapping) directly on their device.

Download and Login

**Welcome Tutorial** 

**Push Notifications** 