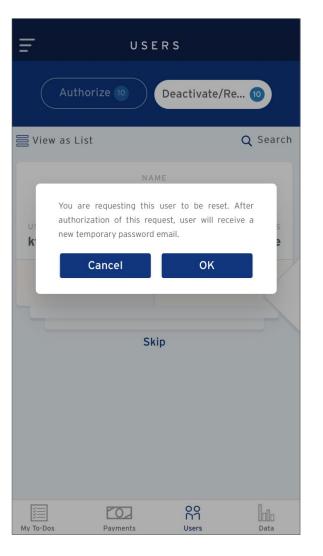

## Security/User Management - Deactivate/Reset

Security Managers can deactivate and reset users (by swiping or tapping) directly on their device.

Download and Login

**Welcome Tutorial** 

**Push Notifications** 