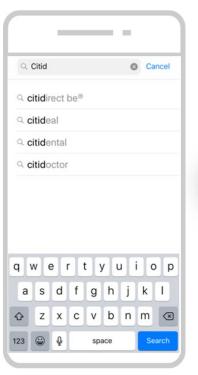

## Download and Login

Go to the Google Play™ Store or Apple App Store®; search for CitiDirect BE®

CitiDirect BE®

By Citibank

\* Preformat payments can now be initiated more

Input user ID (no password after May 2019)