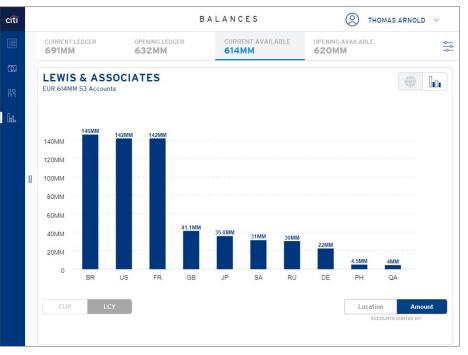

### Tablet – Balances

Since the Tablet offers a larger screen, users are able to view their balances in a map or chart view.

Download and Login

**Welcome Tutorial** 

**Push Notifications** 

**Initiate Payments** 