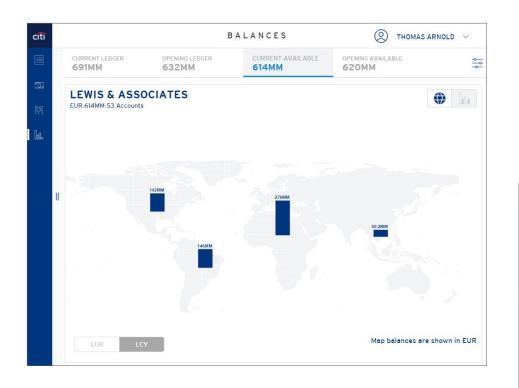

### Tablet – Balances

Since the Tablet offers a larger screen, users are able to view their balances in a map or chart view.

Download and Login

**Welcome Tutorial** 

**Push Notifications** 

**Initiate Payments** 