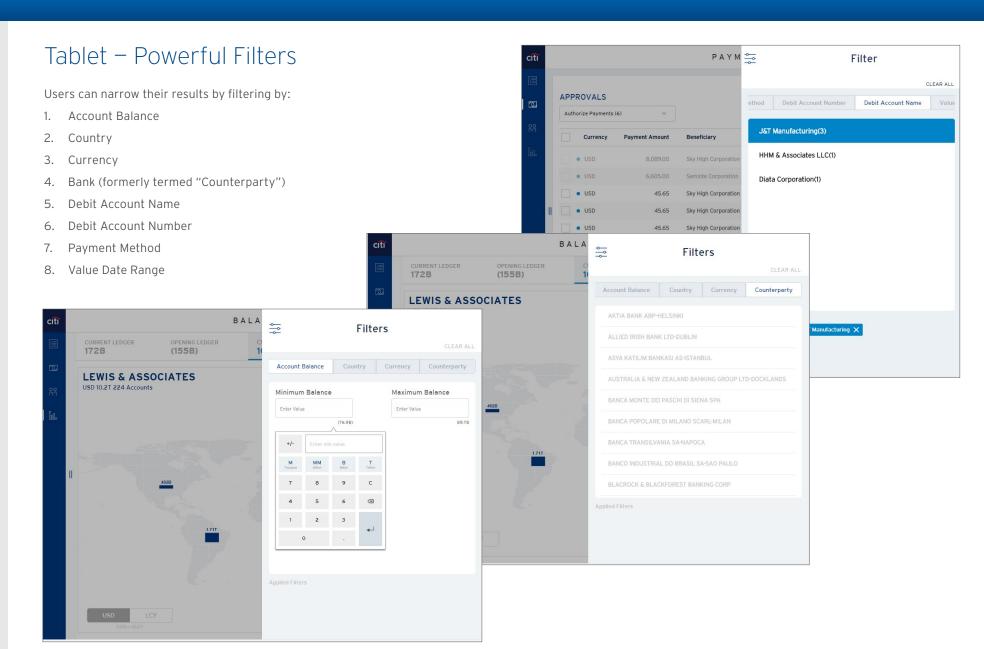

### Tablet - Customizable Dashboard

Tablet users can customize their dashboards by dragging and dropping elements on the tablet.