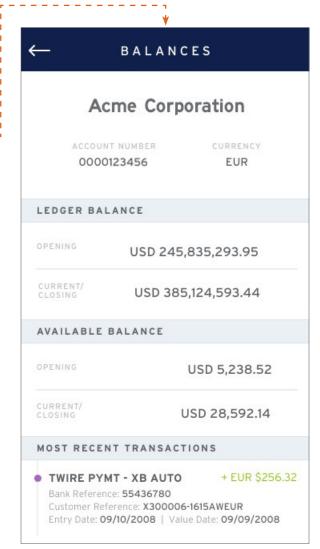

### Balance Status Data

Users can select an account and get balance details.

Download and Login

**Welcome Tutorial** 

**Push Notifications** 

**Initiate Payments** 

**Authorize and Release Payments** 

**Payment Status Data** 