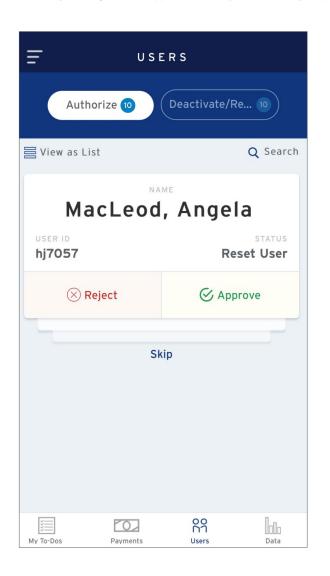

## Security/User Management – Authorize

Security Managers can approve and reject users (by swiping or tapping) directly on their device.

Download and Login

**Welcome Tutorial** 

**Push Notifications** 

**Initiate Payments** 