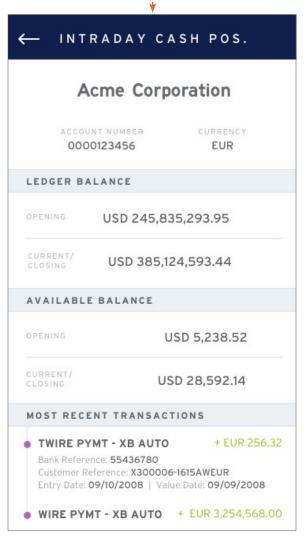

## Intraday Cash Position Data

Users can select an account and get Intraday Cash Position details.

Download and Login

**Welcome Tutorial** 

**Push Notifications** 

**Initiate Payments** 

**Authorize and Release Payments** 