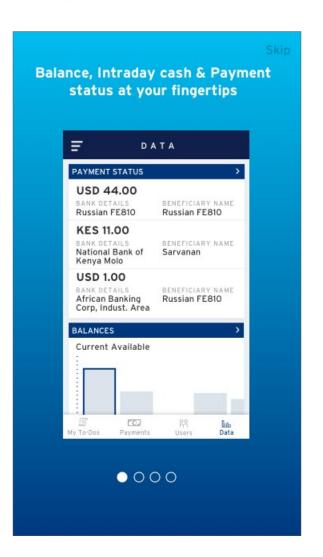

### Welcome Tutorial

Users are presented with a series of educational Welcome screens.

## Payment Status Data

Users can select a payment and get details.

Continued...

Download and Login

**Welcome Tutorial** 

**Push Notifications** 

**Initiate Payments** 

**Authorize and Release Payments** 

### Balance Status Data

Users can select an account and get balance details.

Download and Login

**Welcome Tutorial** 

**Push Notifications** 

**Initiate Payments** 

**Authorize and Release Payments** 

**Payment Status Data** 

## Intraday Cash Position Data

Users can select an account and get Intraday Cash Position details.

Download and Login

**Welcome Tutorial** 

**Push Notifications** 

**Initiate Payments** 

**Authorize and Release Payments** 