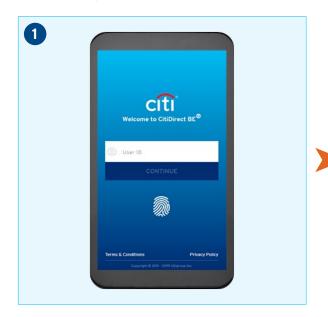

## Download and Login

Go to the Google Play™ Store or Apple App Store®; search for CitiDirect BE®

CitiDirect BE®

By Citibank

\* Preformat payments can now be initiated more

Input user ID (no password after May 2019)