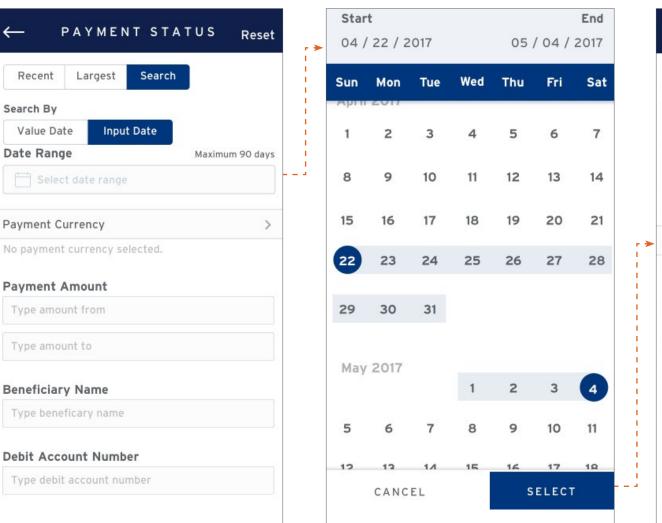

## Payment Status Data (Cont'd...)

Users can search for a payment status by selecting a Date Range.

Download and Login

**Welcome Tutorial** 

**Push Notifications** 

**Initiate Payments** 

**Authorize and Release Payments** 