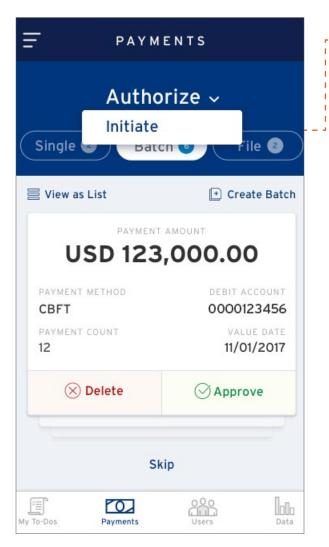

### Initiate Payments

Users have the ability to initiate a Payment from approved TEMPLATES.\*

<sup>\*</sup>Available in select countries.

Download and Login

**Welcome Tutorial** 

**Push Notifications** 

**Initiate Payments** 