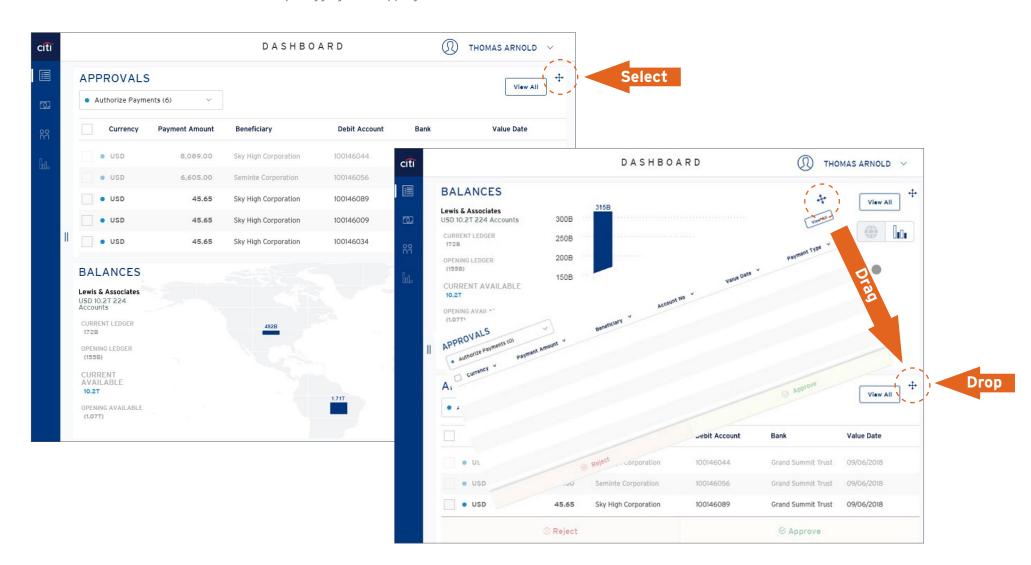

### Tablet - Customizable Dashboard

Tablet users can customize their dashboards by dragging and dropping elements on the tablet.