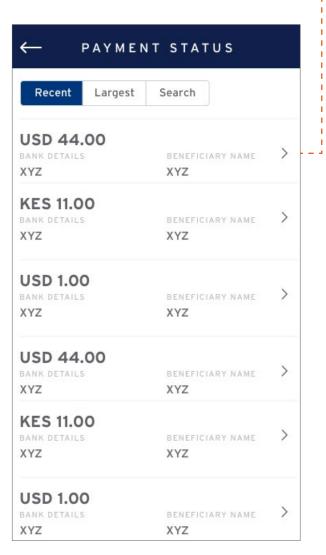

## Payment Status Data

Users can select a payment and get details.

Continued...

Download and Login

**Welcome Tutorial** 

**Push Notifications** 

**Initiate Payments** 

**Authorize and Release Payments** 