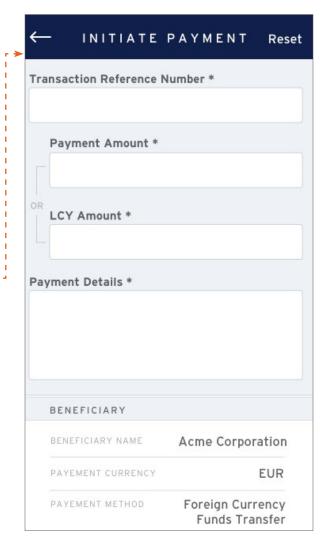

### Initiate Payments

Users have the ability to initiate a Payment from approved TEMPLATES.\*

<sup>\*</sup>Available in select countries.

Download and Login

**Welcome Tutorial** 

**Push Notifications** 

**Initiate Payments** 