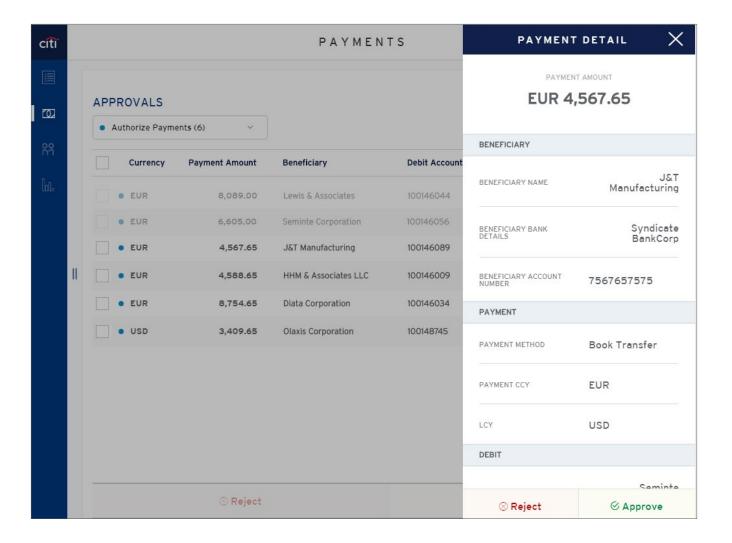

## Tablet – Payments

- Users are able to Authorize and Release payments on the tablet.
- · To view payment details, tap on a row and the payment details tray will appear. Users may Approve or Reject payments in this view