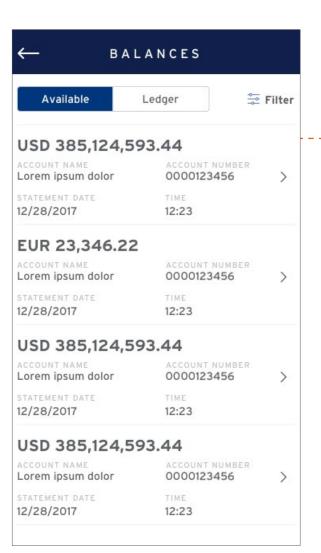

### Balance Status Data

Users can select an account and get balance details.

Download and Login

**Welcome Tutorial** 

**Push Notifications** 

**Initiate Payments** 

**Authorize and Release Payments** 

**Payment Status Data** 