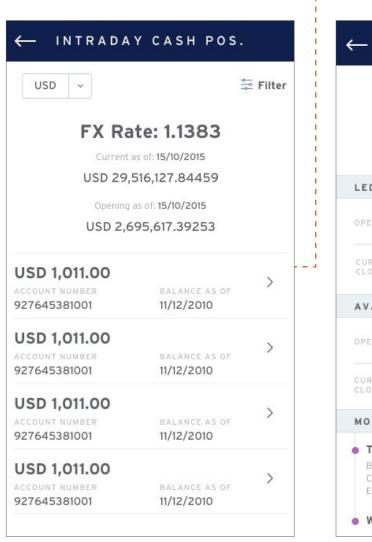

## Intraday Cash Position Data

Users can select an account and get Intraday Cash Position details.

Download and Login

**Welcome Tutorial** 

**Push Notifications** 

**Initiate Payments** 

**Authorize and Release Payments** 