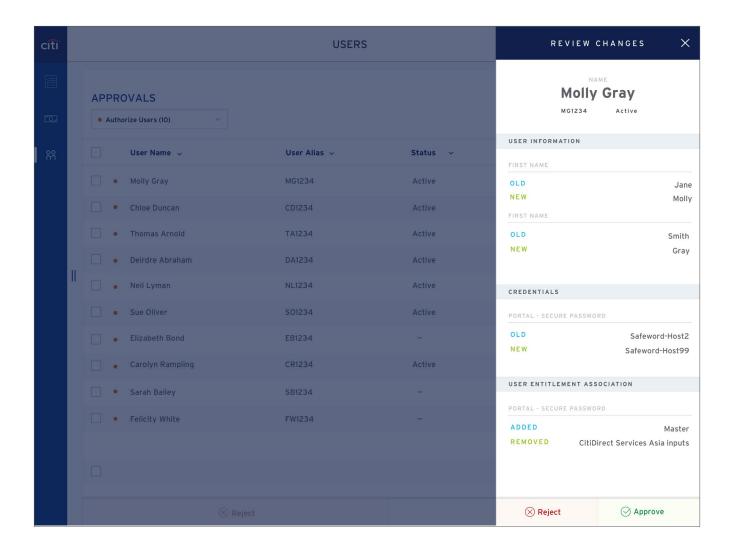

### Tablet – Users

- Security Managers are able to Approve, Reset and Re-activate users
- To view the user details, tap on the row and the user details tray will appear. Security Managers are able to scroll for more details, Approve or Reject Users in this view