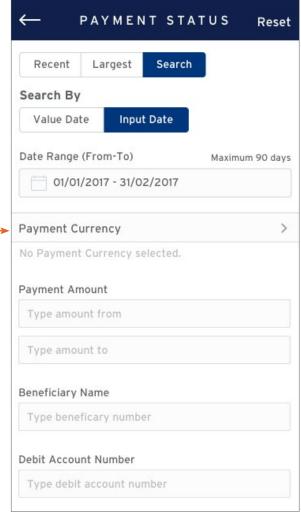

## Payment Status Data (Cont'd...)

Users can search for a payment status by selecting a Date Range.

Download and Login

**Welcome Tutorial** 

**Push Notifications** 

**Initiate Payments** 

**Authorize and Release Payments** 