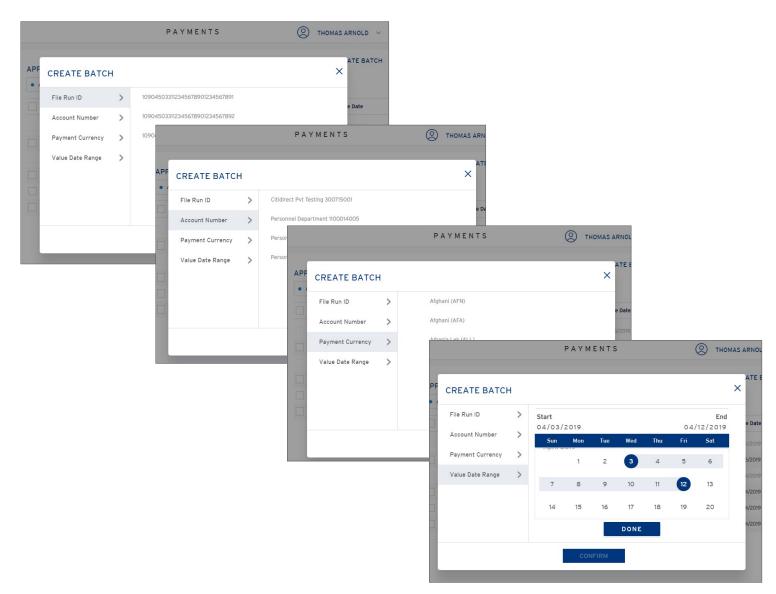

### Tablet - Create Batch

• Users are able to now Create a Batch on Tablet to Approve multiple payments

Users are able to create a batch of payments to authorize and may use

- 1. Run ID
- 2. Account Number
- 3. Payment Currency
- 4. Value Date Range