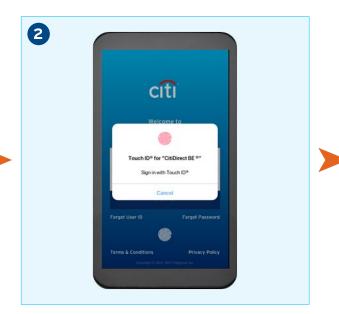

## Biometrics Authentication – Mobile Login

- User Case 1: Mobile Login
- Users are able to log into CitiDirect BE Mobile App via Fingerprint or Facial Recognition (in approved markets)

### BE Mobile App Launch

User clicks on the Fingerprint Icon or Facial Recognition Icon (depending on device capability).

#### Biometrics Prompt on Mobile

The device will prompt user to display their fingerprint or face for biometrics authentication.