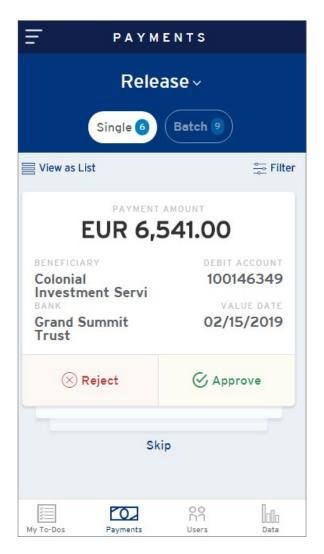

### Authorize and Release Payments

Users have the ability to authorize and release payments quickly and conveniently.

Download and Login

**Welcome Tutorial** 

**Push Notifications** 

**Initiate Payments** 