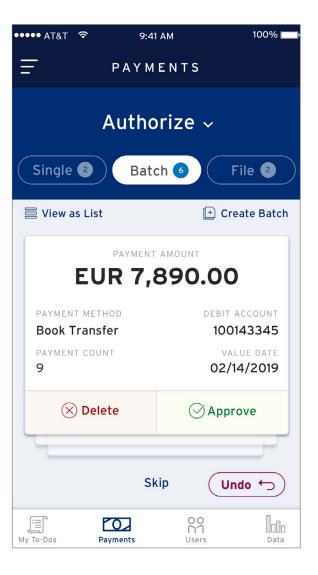

### Tablet - Create Batch

• Users are able to now Create a Batch on Tablet to Approve multiple payments

Users are able to create a batch of payments to authorize and may use

- 1. Run ID
- 2. Account Number
- 3. Payment Currency
- 4. Value Date Range