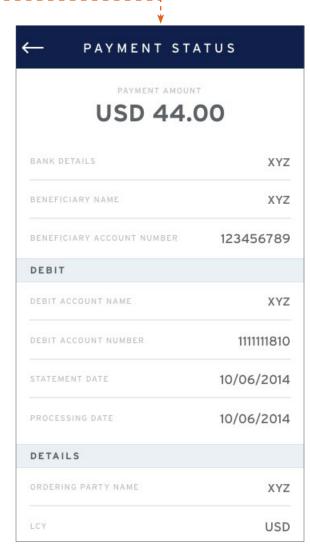

## Payment Status Data

Users can select a payment and get details.

Continued...

Download and Login

**Welcome Tutorial** 

**Push Notifications** 

**Initiate Payments** 

**Authorize and Release Payments** 