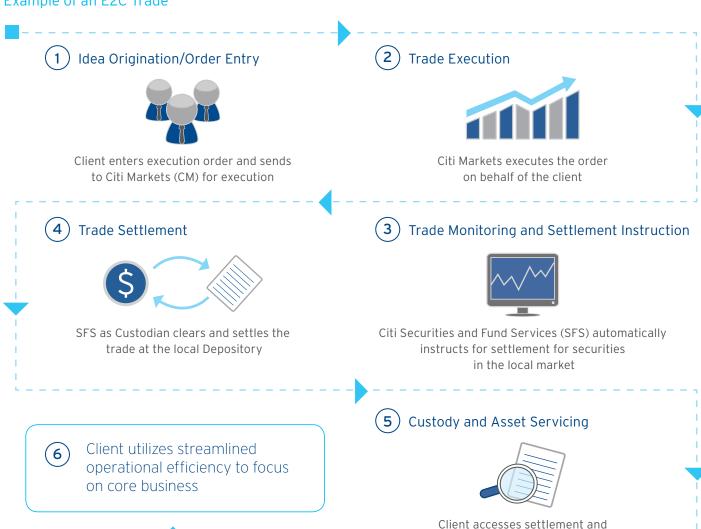

## Example of an E2C Trade

custody reporting through CitiDirect for Securities platform