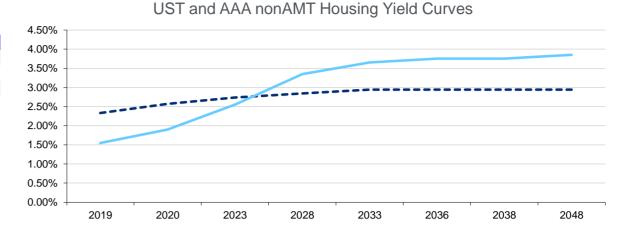

\* Source: Bloomberg

\*\* Source: SIFMA

AAA nonAMT (Source: Citi)

--- US Treasuries (Source: Bloomberg)

Affordable Housing / CRA Eligible Construction Loans

|                                                   |        |       |              |            | Base        |                | All-In      | Loan to |  |
|---------------------------------------------------|--------|-------|--------------|------------|-------------|----------------|-------------|---------|--|
| Product Type                                      | Lender | Amort | Term         | Index      | Rate 1      | Spread / Stack | Rate        | Cost    |  |
| Variable Rate Construction Loan (taxable)         | Citi   | I/O   | 24-36 Months | 1M LIBOR   | 2.07%       | 2.25%-3.00%    | 4.32%-5.07% | 80%     |  |
| Variable Rate Construction Loan (tax-exempt)      | Citi   | I/O   | 24-36 Months | SIMFA      | 1.01%       | 2.25%-3.00%    | 3.26%-4.01% | 80%     |  |
| Construction Period Letter of Credit (tax-exempt) | Citi   | I/O   | 24-36 Months | Annual Fee | Please call |                |             | 80%     |  |
|                                                   |        |       |              |            |             |                |             |         |  |